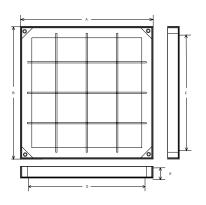

## STANDARDS, CLASSES AND GROUPINGS

| DIMENSIONS                   |                 |
|------------------------------|-----------------|
|                              |                 |
| Overall top of frame (A x B) | 540 mm x 540 mm |
| - <u>-</u>                   |                 |
| Clear opening (C x D)        | 450 mm x 450 mm |
| Frame depth (E)              | 60mm            |
| •                            |                 |