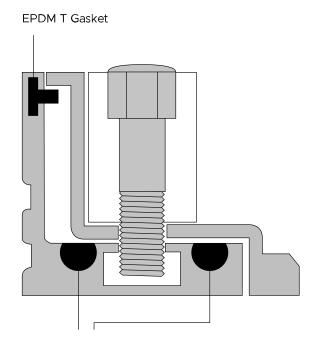

# CALPRO60N/060045

Triple sealed Aluminium Recessed Access Cover, 600mm x 450mm clear opening, 40mm tray depth, 60mm frame depth, Loading code N



| CLEAR OPENING | OVERALL TOP OF FRAME | FRAME DEPTH | LOAD DUTY   |
|---------------|----------------------|-------------|-------------|
| (MM)          | (MM)                 | (MM)        |             |
| 600 x 450     | 690 x 540            | 60          | Medium duty |





Tel: 01543 440 440

wrekinproducts.com





2x EPDM 8mm Gaskets

## **SPECIFICATION**

### **General information**

| Stock code                               | CALPRO60N/060045 |
|------------------------------------------|------------------|
| Primary material                         | Aluminium        |
| Category                                 | Access cover     |
| Flanges                                  | 4                |
| Gross laden vehicle weight               | 25 tn            |
| Load duty                                | Medium duty      |
| Slow moving wheel load (pneumatic tyres) | 5 tn             |
| Seal type                                | Triple seal      |



Tel: 01543 440 440

wrekinproducts.com



#### Standards, classes and groupings

| Wrekin loading code          | Ν               |
|--------------