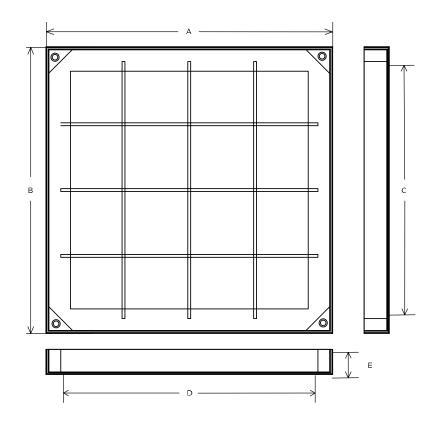

#### Standards, classes and groupings

| Wrekin loading code          | Ν               |
|------------------------------|-----------------|
| Dimensions                   |                 |
| Overall frame (A x B)        |                 |
| Overall top of frame (A x B) | 540 mm x 690 mm |
| Clear opening (C x D)        | 600 mm x 450 mm |
| Frame depth (E)              | 60mm            |