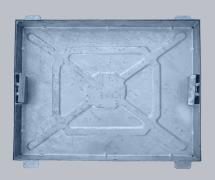

# C231M/060045/LH

Recessed cover for block paving, 600mm x 450mm clear opening, 46mm tray depth, 51mm frame depth, Wrekin loading code M

| CHARACTERISTIC            | VALUE               |
|---------------------------|---------------------|
| Clear opening (mm)        | 600 x 450           |
| Overall top of frame (mm) | 640 x 490           |
| Frame depth (mm)          | 51                  |
| Load duty                 | Light / medium duty |

#### **DIMENSIONS**

| Frame shape                  | Rectangular     |
|------------------------------|-----------------|
| Overall top of frame (A x B) | 490 mm x 640 mm |
| Clear opening (C x D)        | 600 mm x 450 mm |
| Frame depth (E)              | 51mm            |

### **FEATURES**

- One man installation
- Designed with tapered sides and centralised lifting points to allow the cover to slide out of the frame.
- Hot dipped galvanised for corrosion resistance.

- ▶ Wrekin Products Ltd is continually seeking to improve our products and therefore reserves the right to alter product specifications without prior notice.
- It is the responsibility of all users to satisfy themselves the above data is current.
- ▶ All values stated are nominal within 2.5% tolerance.
- ▶ Installation details are available in the knowledge base.
- ▶ All Wrekin products are supplied subject to our <u>Terms</u> and <u>Conditions of Sale.</u>