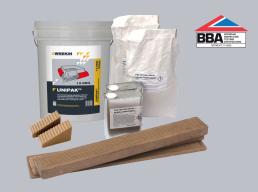

## **YPCR/U12.5**

12.5Kg Unipak<sup>®</sup> rapid curing polyester resin mortar

| CHARACTERISTIC | VALUE                                                          |  |
|----------------|----------------------------------------------------------------|--|
| Description    | 12.5Kg Unipak <sup>®</sup> rapid curing polyester resin mortar |  |
|                |                                                                |  |

## **GENERAL INFORMATION**

| Stock code | YPCR/U12.5 |
|------------|------------|
|            |            |

| Quantity                | 12.5 kg                         |
|-------------------------|---------------------------------|
| Storage                 | 9 months                        |
| Mix ration              | 1:1                             |
| Application temperature | 1°C to 30°C                     |
| Curing time             | 25 minutes                      |
| Time to traffic         | Vehicle traffic - within 1 hour |
|                         | (depending on site              |
|                         | conditions)                     |
| Coverage                | 0.5m2 @ 10mm                    |
|                         |                                 |