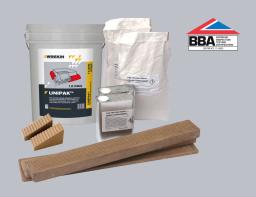

## YPCR/U25

25Kg Unipak® rapid curing polyester resin mortar

| CHARACTERISTIC | VALUE                                            |
|----------------|--------------------------------------------------|
| Description    | 25Kg Unipak® rapid curing polyester resin mortar |

## UNIPAK

| Quantity                | 25 kg                           |
|-------------------------|---------------------------------|
| Storage                 | 9 months                        |
| Mix ration              | 1:1                             |
| Application temperature | 1°C to 30°C                     |
| Curing time             | 25 minutes                      |
| Time to traffic         | Vehicle traffic - within 1 hour |
|                         | (depending on site              |
|                         | conditions)                     |
| Coverage                | 1m2 @ 10mm                      |