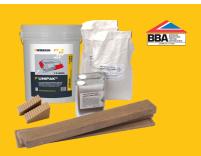

## YPCR/U6.5

6.5Kg Unipak® rapid curing polyester resin mortar

## **DESCRIPTION**

 $6.5 \text{Kg Unipak}^{\circledR}$  rapid curing polyester resin mortar

## **General information**

Stock code YPCR/U6.5

**UniPak** 

**Quantity** 6.5 kg

**Storage** 9 months

Mix ration 1:1

**Application temperature** 1°C to 30°C

**Curing time** 25 minutes

Time to traffic Vehicle traffic - within 1 hour (depending on site

conditions)

**Coverage** 0.25m2 @ 10mm

- 1. Wrekin Products Ltd is continually seeking to improve our products and therefore reserves the right to alter product specifications without prior notice.
- 2. It is the responsibility of all users to satisfy themselves the above data is current.
- 3. Installation details are available on request.
- 4. All Wrekin products are supplied subject to our <u>Terms and Conditions of Sale</u>