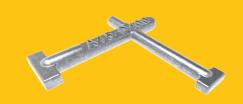

## KEYS/L

Small cover combined lifting key

| DESCRIPTION |
|-------------|
|-------------|

Small cover combined lifting key

## **NOTES**

Extremely handy, Wrekin's multi key can be used to lift the cover from a wide variety of highway ironwork. An essential in every toolbox and on every van dashboard, this tool has can engage and lift covers from class A15 to D400, which equals to 98% of all manhole covers found in the road.

To ensure covers do not dislodge and potentially fall from the key when lifted, Wrekin's multi cover lifting keys are designed to fully engage with the patented safety keyway on all Wrekin D400 manhole covers. Manufactured to satisfy BS 7903 requirements.