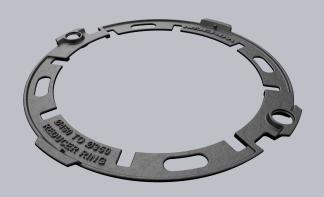

## DREDRING/45/35

Reducer ring with a 350mm inner diameter and 460mm outer diameter

| CHARACTERISTIC | VALUE                                                             |
|----------------|-------------------------------------------------------------------|
| Description    | Reducer ring with a 350mm inner diameter and 460mm outer diameter |

#### **DIMENSIONS**

| Inner diameter | 350mm |  |
|----------------|-------|--|
| Outer diameter | 460mm |  |