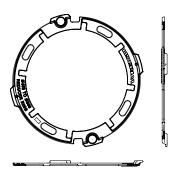

## DREDRING/45/35

Reducer ring with a 350mm inner diameter and 460mm outer diameter

| CHARACTERISTIC | VALUE                                                             |
|----------------|-------------------------------------------------------------------|
| Description    | Reducer ring with a 350mm inner diameter and 460mm outer diameter |

#### **DIMENSIONS**

| Inner diameter | 350mm |  |
|----------------|-------|--|
| Outer diameter | 460mm |  |