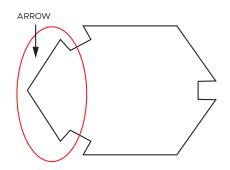

Simply push the marker cap into the cell until you hear it click into place. The marker caps can be placed in any cell within a CellTrack unit.

When placing the caps ensure the cap Arrow is facing left and continue to follow this sequence for marking out the whole area (see diagram below).