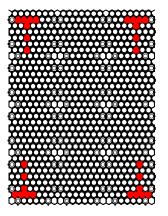

r caps are used to delineate parking bays, road edges or to create specialist markings depending on the specific project requirements.

Prior to filling the installed CellTrack units place the marker caps into the empty cells to create the required delineation.

Simply push the marker cap into the cell until you hear it click into place. The marker caps can be placed in any cell within a CellTrack unit.

When placing the caps ensure the cap Arrow is facing left and continue to follow this sequence for marking out the whole area (see diagram below).

CellTrack™ marker caps are available in different colours to blend or contrast with the infill and surrounding aesthetics.

The standard marker caps colours are:

- White
- Yellow

If alternative colours are required, please contact us.













Illustrated above are three options for marker configuration.