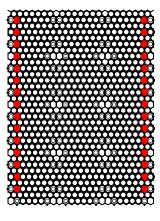

## **INSTALLATION INSTRUCTIONS**

Demarcation marker caps are used to delineate parking bays, road edges or to create specialist markings depending on the specific project requirements.

Prior to filling the installed CellTrack units place the marker caps into the empty cells to create the required delineation.

Simply push the marker cap into the cell until you hear it click into place. The marker caps can be placed in any cell within a CellTrack unit.

When placing the caps ensure the cap Arrow is facing left and continue to follow this sequence for marking out the whole area (see diagram below).

Illustrated above are three options for marker configuration.