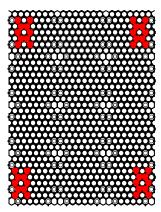

caps are used to delineate parking bays, road edges or to create specialist markings depending on the specific project requirements.

Prior to filling the installed CellTrack units place the marker caps into the empty cells to create the required delineation.

Simply push the marker cap into the cell until you hear it click into place. The marker caps can be placed in any cell within a CellTrack unit.

When placing the caps ensure the cap Arrow is facing left and continue to follow this sequence for marking out the whole area (see diagram below).

CellTrack™ marker caps are available in different colours to blend or contrast with the infill and surrounding aesthetics.

The standard marker caps colours are:

- White
- Yellow

If alternative colours are required, please contact us.













Illustrated above are three options for marker configuration.