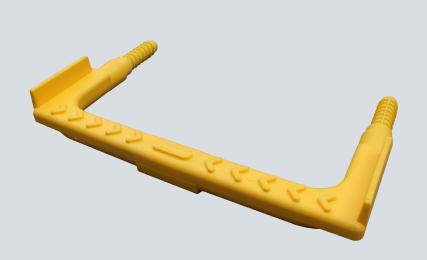

## Steps for brickwork

Wrekin's steps are suitable for fitting into new and existing brickwork. They are made from virgin polypropylene copolymer plastic, encapsulating structural galvanised steel. The steel is partially exposed to enable fixing between courses of brick. Once fixed, the galvanised steel portion is encased in the wall of the chamber. These steps are reinforced with Grade 304 stainless steel to handle particularly corrosive environments.

## Steps for concrete

Ideal for fitting into concrete structures. Wrekin's steps are our most widely used product for concrete manholes. They are manufactured using virgin polypropylene copolymer plastic and reinforced with structural carbon steel.