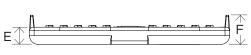

#### **APPLICATIONS**

Concrete structures

| STOCK CODE    | DESCRIPTION    | LEG LENGTH<br>(A mm) | STEP WIDTH<br>(B mm) | STEP LENGTH<br>(C mm) | INSERTION<br>DEPTH<br>(D mm) | STEP<br>HEIGHT<br>(E mm) | SIDE STEP<br>HEIGHT<br>(F mm) |
|---------------|----------------|----------------------|----------------------|-----------------------|------------------------------|--------------------------|-------------------------------|
| STEP/PE/BRICK | Build in brick | 210                  | 333                  | 129                   | 81                           | 30                       | 50                            |

## **APPLICATIONS**

▶ Concrete structures

| STOCK CODE       | DESCRIPTION       | LEG LENGTH<br>(A mm) | STEP WIDTH<br>(B mm) | STEP LENGTH<br>(C mm) | INSERTION<br>DEPTH<br>(D mm) | STEP<br>HEIGHT<br>(E mm) | SIDE STEP<br>HEIGHT<br>(F mm) |
|------------------|-------------------|----------------------|----------------------|-----------------------|------------------------------|--------------------------|-------------------------------|
| STEP/PE/CONCRETE | Built in concrete | 277                  | 333                  | 121                   | 156                          | 30                       | 50                            |