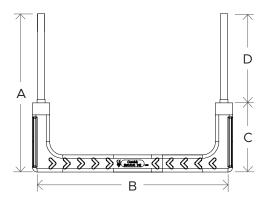

#### **APPLICATIONS**

Concrete structures

| STOCK CODE    | DESCRIPTION    | LEG LENGTH<br>(A mm) | STEP WIDTH<br>(B mm) | STEP LENGTH<br>(C mm) | INSERTION<br>DEPTH<br>(D mm) | STEP<br>HEIGHT<br>(E mm) | SIDE STEP<br>HEIGHT<br>(F mm) |
|---------------|----------------|----------------------|----------------------|-----------------------|------------------------------|--------------------------|-------------------------------|
| STEP/PE/BRICK | Build in brick | 210                  | 333                  | 129                   | 81                           | 30                       | 50                            |

## **APPLICATIONS**

▶ Concrete structures

| STOCK CODE       | DESCRIPTION       | LEG LENGTH<br>(A mm) | STEP WIDTH<br>(B mm) | STEP LENGTH<br>(C mm) | INSERTION<br>DEPTH<br>(D mm) | STEP<br>HEIGHT<br>(E mm) | SIDE STEP<br>HEIGHT<br>(F mm) |
|------------------|-------------------|----------------------|----------------------|-----------------------|------------------------------|--------------------------|-------------------------------|
| STEP/PE/CONCRETE | Built in concrete | 277                  | 333                  | 121                   | 156                          | 30                       | 50                            |