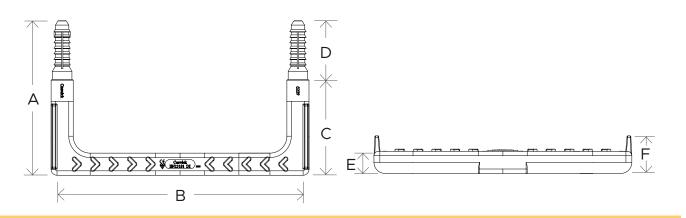

## Steps for concrete

Ideal for fitting into concrete structures. Wrekin's steps are our most widely used product for concrete manholes. They are manufactured using virgin polypropylene copolymer plastic and reinforced with structural carbon steel.

## **APPLICATIONS**

▶ Concrete structures

| STOCK CODE       | DESCRIPTION       | LEG LENGTH<br>(A mm) | STEP WIDTH<br>(B mm) | STEP LENGTH<br>(C mm) | INSERTION<br>DEPTH<br>(D mm) | STEP<br>HEIGHT<br>(E mm) | SIDE STEP<br>HEIGHT<br>(F mm) |
|------------------|-------------------|----------------------|----------------------|-----------------------|------------------------------|--------------------------|-------------------------------|
| STEP/PE/CONCRETE | Built in concrete | 277                  | 333                  | 121                   | 156                          | 30                       | 50                            |