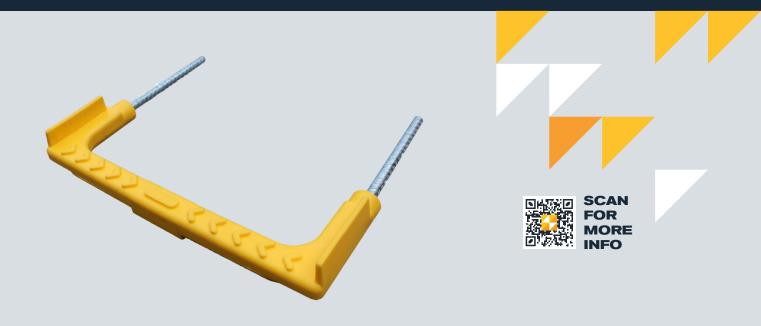

## **CHAMBER STEP IRONS**

## Steps for brickwork

Wrekin's steps are suitable for fitting into new and existing brickwork. They are made from virgin polypropylene copolymer plastic, encapsulating structural galvanised steel. The steel is partially exposed to enable fixing between courses of brick. Once fixed, the galvanised steel portion is encased in the wall of the chamber. These steps are reinforced with Grade 304 stainless steel to handle particularly corrosive environments.

## Steps for concrete

Ideal for fitting into concrete structures. Wrekin's steps are our most widely used product for concrete manholes. They are manufactured using virgin polypropylene copolymer plastic and reinforced with structural carbon steel.