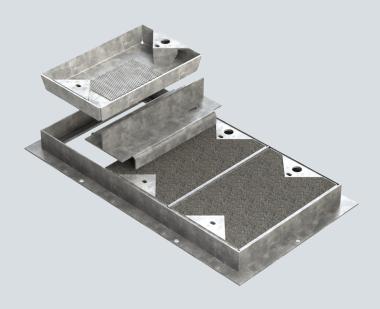

### Recessed Cover for Paving Infill

This range of covers and frames for paving infill is particularly suited to town centre developments where replacement of existing service covers is required to facilitate infill with blocks or stone to match the surrounding area. The slide out feature they provide allows easy access by a single operative. They are available in a large range of sizes including bespoke clear openings and cover depths.

#### **KEY ATTRIBUTES**

- Hot dip galvanised to BS EN ISO 1461
- Manufactured from Mild Steel
- One man task slide out covers
- Tapered covers sides for ease of removal
- Removable centre support bars for controlled slide out of covers
- To take 5 tonne or 11.5 tonne slow moving wheel loads
- Cover base mesh for resin fixing of paving

#### **AVAILABLE OPTIONS**

- Lock & Lift
- Service indicator badge
- ▶ Alternative recess depths
- ▶ Bespoke sizes
- ▶ Alternative loadings
- ▶ Full frame flange
- ▶ Variation of lifting points

In Situ - Paul Street, London