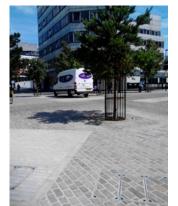

#### **AVAILABLE OPTIONS**

- Lock & Lift
- Service indicator badge
- ▶ Alternative recess depths
- ▶ Bespoke sizes
- ▶ Alternative loadings
- ▶ Full frame flange
- ▶ Variation of lifting points

In Situ - Paul Street, London