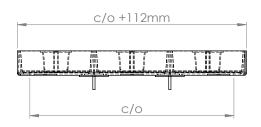

# **DIMENSIONS**

Recess depth is variable to suit infill / loading requirements.

Overall frame depth = Recess depth + 12 mm

Tel: 01543 440 440 Fax: 01543 440 444 sales@wrekinproducts.com