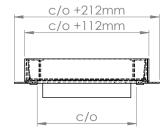

# **DIMENSIONS**

Recess depth is variable to suit infill / loading requirements.

Overall frame depth = Recess depth + 12 mm

Tel: 01543 440 440 Fax: 01543 440 444 sales@wrekinproducts.com