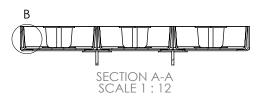

# **DIMENSIONS**

Recess depth is variable to suit infill / loading requirements.

Overall frame depth = Recess depth + 12 mm

Tel: 01543 440 440 Fax: 01543 440 444 sales@wrekinproducts.com