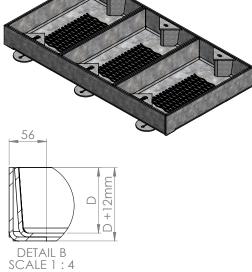

# **DIMENSIONS**

Recess depth is variable to suit infill / loading requirements.

Overall frame depth = Recess depth + 12 mm

Tel: 01543 440 440 Fax: 01543 440 444 sales@wrekinproducts.com