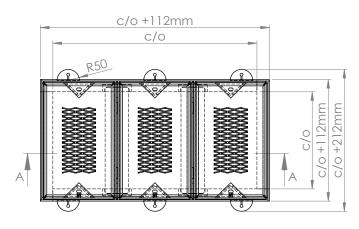

# **DIMENSIONS**

Recess depth is variable to suit infill / loading requirements.

Overall frame depth = Recess depth + 12 mm

Tel: 01543 440 440 Fax: 01543 440 444 sales@wrekinproducts.com