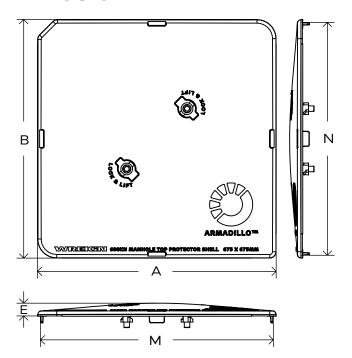

| STOCK CODE     | OVERALL SIZE<br>(AxB mm) | INNER SIZE<br>(MxN mm) | HEIGHT (E mm) |
|----------------|--------------------------|------------------------|---------------|
| ARMMSHELL/6060 | 615x615                  | 600x600                | 55            |
| ARMMSHELL/6767 | 690x690                  | 675x675                | 55            |

# **DIMENSIONS**